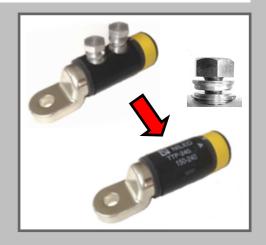

## Insulated electrical lugs «compact space» with mechanical shear-head bolt(s)

Insulated bi-metallic lugs with easy installation:

- large range of cross-sections
- Reduce volume after installation
- Easy and quick installation thanks to mechanical shear-head bolts
- Insulation of the parrel only rotating a plastic tube

Reduce your stock, easy installation, only require the hexagonal standard tightening key.