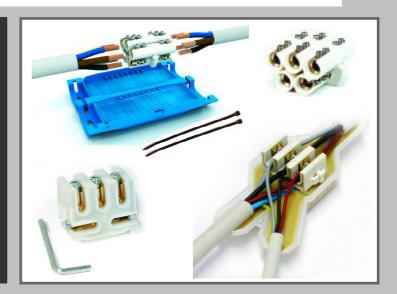

## Underground or industrial boxes gel filled or insulating resin

NILED propose a wide range of gel pre-filled boxes for LV insulated conductors (allowing reaccess to connexion) and thermo-bicomponents hardening resin) IPX8 – CEI EN 60259.

Some junction kits include connexion systems to facilitate installation. Some models also integrate some conductors-separators. You will find in the Niled range various connecting solutions to make junction or tapping branch.